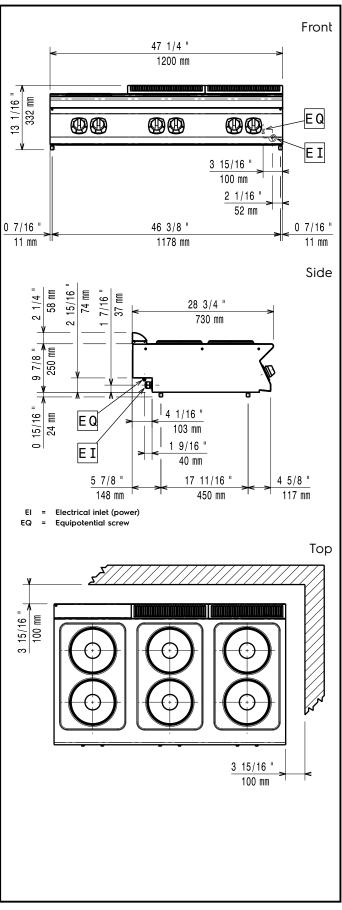

| in to or a life of a life |              |
|-------------------------------------------------------------------------------------------------------------------------------------------------------------------------------------------------------------------------------------------------------------------------------------------------------------------------------------------------------------------------------------------------------------------------------------------------------------------------------------------------------------------------------------------------------------------------------------------------------------------------------------------------------------------------------------------------------------------------------------------------------------------------------------------------------------------------------------------------------------------------------------------------------------------------------------------------------------------------------------------------------------------------------------------------------------------------------------------------------------------------------------------------------------------------------------------------------------------------------------------------------------------------------------------------------------------------------------------------------------------------------------------------------------------------------------------------------------------------------------------------------------------------------------------------------------------------------------------------------------------------------------------------------------------------------------------------------------------------------------------------------------------------------------------------------------------------------------------------------------------------------------------------------------------------------------------------------------------------------------------------------------------------------------------------------------------------------------------------------------------------------|--------------|
| External dimensions, Width:                                                                                                                                                                                                                                                                                                                                                                                                                                                                                                                                                                                                                                                                                                                                                                                                                                                                                                                                                                                                                                                                                                                                                                                                                                                                                                                                                                                                                                                                                                                                                                                                                                                                                                                                                                                                                                                                                                                                                                                                                                                                                                   | 1200 mm      |
| External dimensions, Depth:                                                                                                                                                                                                                                                                                                                                                                                                                                                                                                                                                                                                                                                                                                                                                                                                                                                                                                                                                                                                                                                                                                                                                                                                                                                                                                                                                                                                                                                                                                                                                                                                                                                                                                                                                                                                                                                                                                                                                                                                                                                                                                   | 730 mm       |
| External dimensions, Height:                                                                                                                                                                                                                                                                                                                                                                                                                                                                                                                                                                                                                                                                                                                                                                                                                                                                                                                                                                                                                                                                                                                                                                                                                                                                                                                                                                                                                                                                                                                                                                                                                                                                                                                                                                                                                                                                                                                                                                                                                                                                                                  | 250 mm       |
| Net weight:                                                                                                                                                                                                                                                                                                                                                                                                                                                                                                                                                                                                                                                                                                                                                                                                                                                                                                                                                                                                                                                                                                                                                                                                                                                                                                                                                                                                                                                                                                                                                                                                                                                                                                                                                                                                                                                                                                                                                                                                                                                                                                                   | 60 kg        |
| Shipping weight:                                                                                                                                                                                                                                                                                                                                                                                                                                                                                                                                                                                                                                                                                                                                                                                                                                                                                                                                                                                                                                                                                                                                                                                                                                                                                                                                                                                                                                                                                                                                                                                                                                                                                                                                                                                                                                                                                                                                                                                                                                                                                                              | 56 kg        |
| Shipping height:                                                                                                                                                                                                                                                                                                                                                                                                                                                                                                                                                                                                                                                                                                                                                                                                                                                                                                                                                                                                                                                                                                                                                                                                                                                                                                                                                                                                                                                                                                                                                                                                                                                                                                                                                                                                                                                                                                                                                                                                                                                                                                              | 540 mm       |
| Shipping width:                                                                                                                                                                                                                                                                                                                                                                                                                                                                                                                                                                                                                                                                                                                                                                                                                                                                                                                                                                                                                                                                                                                                                                                                                                                                                                                                                                                                                                                                                                                                                                                                                                                                                                                                                                                                                                                                                                                                                                                                                                                                                                               | 830 mm       |
| Shipping depth:                                                                                                                                                                                                                                                                                                                                                                                                                                                                                                                                                                                                                                                                                                                                                                                                                                                                                                                                                                                                                                                                                                                                                                                                                                                                                                                                                                                                                                                                                                                                                                                                                                                                                                                                                                                                                                                                                                                                                                                                                                                                                                               | 1300 mm      |
| Shipping volume:                                                                                                                                                                                                                                                                                                                                                                                                                                                                                                                                                                                                                                                                                                                                                                                                                                                                                                                                                                                                                                                                                                                                                                                                                                                                                                                                                                                                                                                                                                                                                                                                                                                                                                                                                                                                                                                                                                                                                                                                                                                                                                              | 0.58 m³      |
| Certification group:                                                                                                                                                                                                                                                                                                                                                                                                                                                                                                                                                                                                                                                                                                                                                                                                                                                                                                                                                                                                                                                                                                                                                                                                                                                                                                                                                                                                                                                                                                                                                                                                                                                                                                                                                                                                                                                                                                                                                                                                                                                                                                          | EH76T        |
| Front Plates Power:                                                                                                                                                                                                                                                                                                                                                                                                                                                                                                                                                                                                                                                                                                                                                                                                                                                                                                                                                                                                                                                                                                                                                                                                                                                                                                                                                                                                                                                                                                                                                                                                                                                                                                                                                                                                                                                                                                                                                                                                                                                                                                           | 2.6 - 2.6 kW |
| Back Plates Power:                                                                                                                                                                                                                                                                                                                                                                                                                                                                                                                                                                                                                                                                                                                                                                                                                                                                                                                                                                                                                                                                                                                                                                                                                                                                                                                                                                                                                                                                                                                                                                                                                                                                                                                                                                                                                                                                                                                                                                                                                                                                                                            | 2.6 - 2.6 kW |
| Front Plates dimensions:                                                                                                                                                                                                                                                                                                                                                                                                                                                                                                                                                                                                                                                                                                                                                                                                                                                                                                                                                                                                                                                                                                                                                                                                                                                                                                                                                                                                                                                                                                                                                                                                                                                                                                                                                                                                                                                                                                                                                                                                                                                                                                      | Ø 230 Ø 230  |
| <b>Back Plates dimensions:</b>                                                                                                                                                                                                                                                                                                                                                                                                                                                                                                                                                                                                                                                                                                                                                                                                                                                                                                                                                                                                                                                                                                                                                                                                                                                                                                                                                                                                                                                                                                                                                                                                                                                                                                                                                                                                                                                                                                                                                                                                                                                                                                | Ø 230 Ø 230  |
|                                                                                                                                                                                                                                                                                                                                                                                                                                                                                                                                                                                                                                                                                                                                                                                                                                                                                                                                                                                                                                                                                                                                                                                                                                                                                                                                                                                                                                                                                                                                                                                                                                                                                                                                                                                                                                                                                                                                                                                                                                                                                                                               |              |